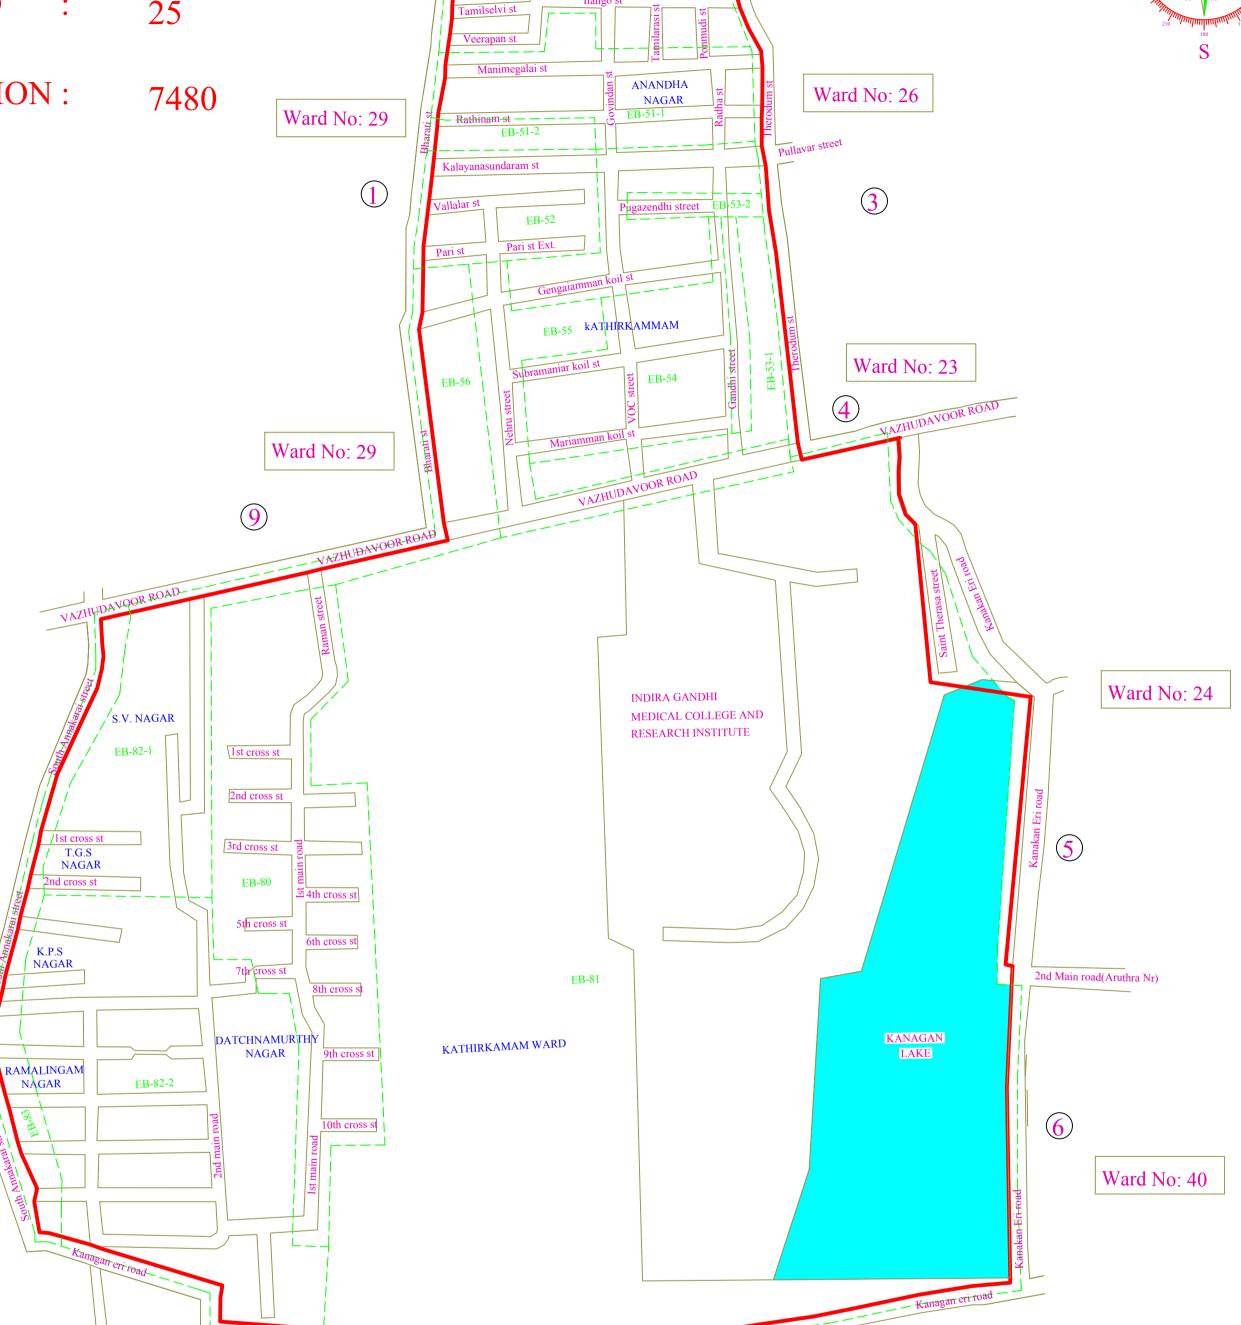

## OULGAREU MUNICIPALIUY

Delimitation of Municipal Wards-2019 Ward Map

Fire station compound wall

Ward No: 26

WARD NAME: KATHIRKAMAM WARD NO 25

POPULATION:

Ward No: 30

## LIST OF BOUNDARIES

| Boundary<br>No | Description of Boundaries                                                                                             | Direction in which Located |  |
|----------------|-----------------------------------------------------------------------------------------------------------------------|----------------------------|--|
| 1              | Bharathi Street (Eastern edge) From Vazhudavur Road to Fire Service Compound Wall                                     | North West                 |  |
| 2              | Fire Service Compound Wall<br>From Bharathi Street to Therodum Street                                                 | North                      |  |
| 3              | Therodum Street (Western edge) From Fire Service Compound Wall to Vazhudavur Road                                     | North East                 |  |
| 4              | Vazhudavur Road (Southern edge)<br>From Therodum Street to Kanagan Eri Road                                           | North East                 |  |
| 5              | Back side of Kanagan Eri Road<br>From Vazhudavur Road to Kanagan Eri road(south edge)                                 | East                       |  |
| 6              | Kanagan Eri Road (western edge)<br>From 2nd main road Aruthara Nagar to Sewage Water Treatment<br>Plant Compound Wall | South East                 |  |
| 7              | Kanagan Eri road (Northern edge)<br>From Kanagan Eri road to South Anaikarai Street                                   | South                      |  |
| 8              | South Anaikarai Street (Eastern edge)<br>From Kanagan eri road to Vazhudavur Road.                                    | West                       |  |
| 9              | Vazhudavur Road (Southern edge)<br>From South Anai Karai Street to Bharathi Street                                    | North West                 |  |

- <del>Kanagan eri road</del> -

Ward No: 39

| Sl.No | Details of the Census Enumeration Blocks (EB)<br>Coverd in the ward |            |                  |
|-------|---------------------------------------------------------------------|------------|------------------|
|       | EB No                                                               | Population | Total Population |
| 1     | 50                                                                  | 676        |                  |
| 2     | 51-1                                                                | 789        |                  |
| 3     | 51-2                                                                | 176        |                  |
| 4     | 52                                                                  | 606        |                  |
| 5     | 53-1                                                                | 295        |                  |
| 6     | 53-2                                                                | 733        |                  |
| 7     | 54                                                                  | 762        |                  |
| 8     | 55                                                                  | 372        |                  |
| 9     | 56                                                                  | 501        |                  |
| 10    | 80                                                                  | 669        |                  |
| 11    | 81                                                                  | 139        |                  |
| 12    | 82-1                                                                | 585        |                  |
| 13    | 82-2                                                                | 614        |                  |
| 14    | 83                                                                  | 563        | 7480             |